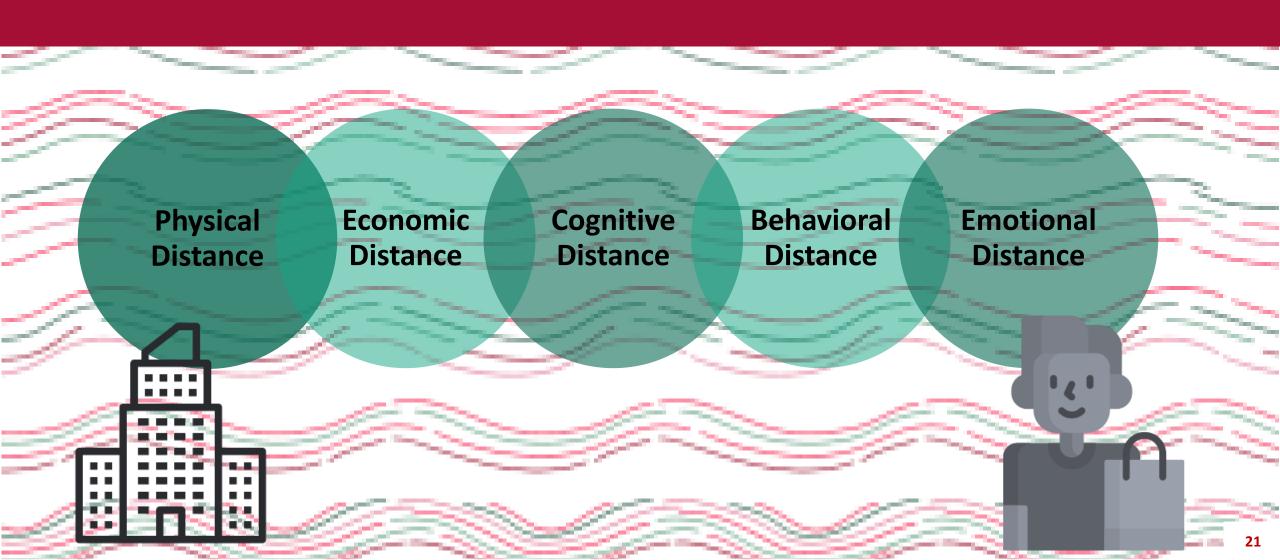

#### Design to reduce distances

#### Libby App; Economic Distance.

**Libby.**The library reading app

Get the App

Features

**Getting Started** 

Reviews

**FAQs** 

Borrow ebooks, audiobooks, magazines, and more from your local library for free! Libby is the newer library reading app by OverDrive, loved by millions of readers worldwide.

#### Freemium/Premium membership; Cognitive Distance

номе

ABOUT ~

SUMMER READING RESOURCES ~

PROGRAM & THEMES ~

MEMBERSHIP & INFORMATION ~

MANUAL DOWNLOADS ~

SHOP ~

## Tehran Book Garden; Behavioral Distance

# Danish Human Library; Emotional Distance