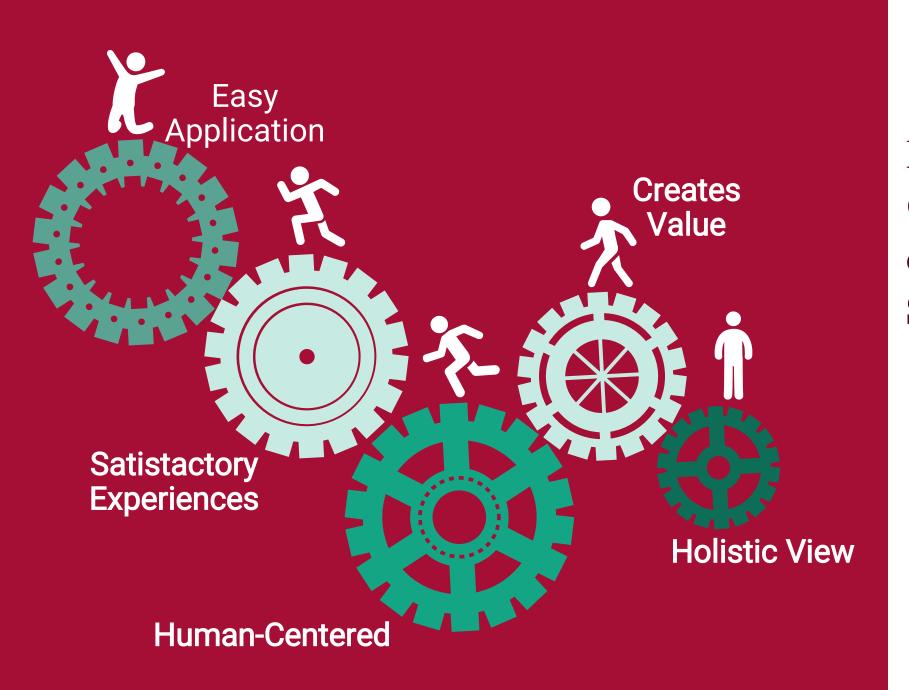

## The root cause for design

Five Major
Characteristics
of a Good
Service Design