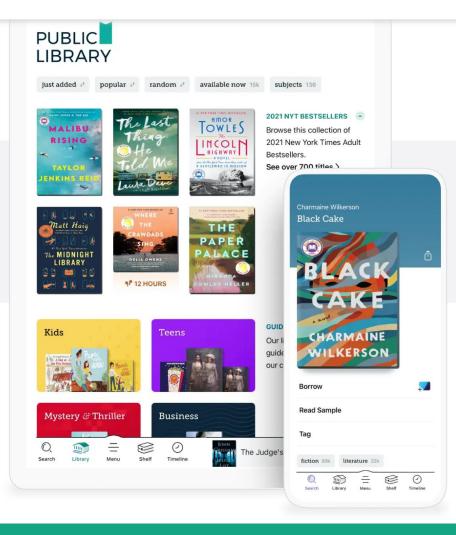

#### Libby App; Economic Distance.

**Libby.**The library reading app

Get the App

Features

**Getting Started** 

Reviews

**FAQs** 

Borrow ebooks, audiobooks, magazines, and more from your local library for free! Libby is the newer library reading app by OverDrive, loved by millions of readers worldwide.

Download Libby today!