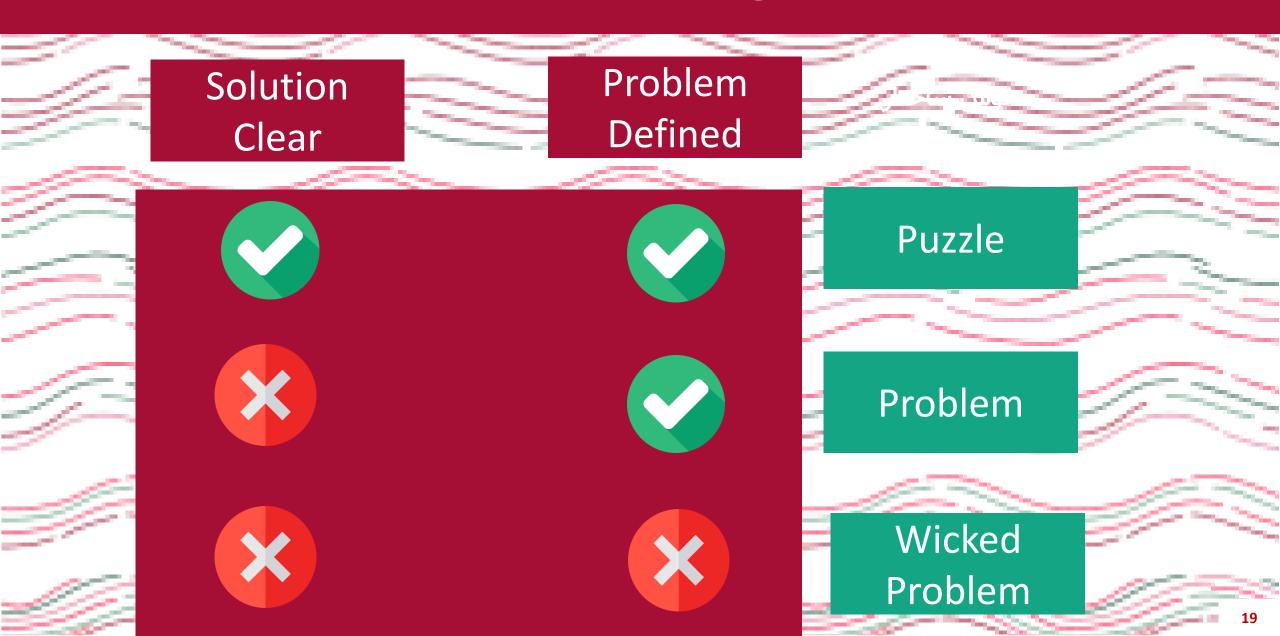

# When design is needed

## The root cause for design

Five Major
Characteristics
of a Good
Service Design