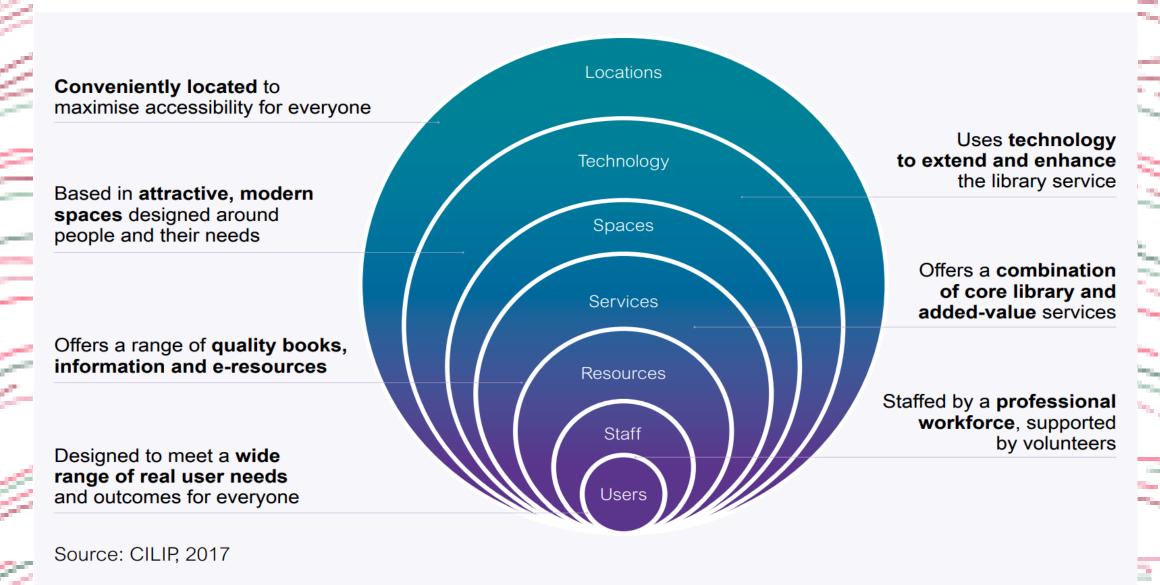

### **Delivering local solutions for public library services**

A guide for councillors

Available at: local.gov.uk

#### Diagram 1: Visualising the library of the future