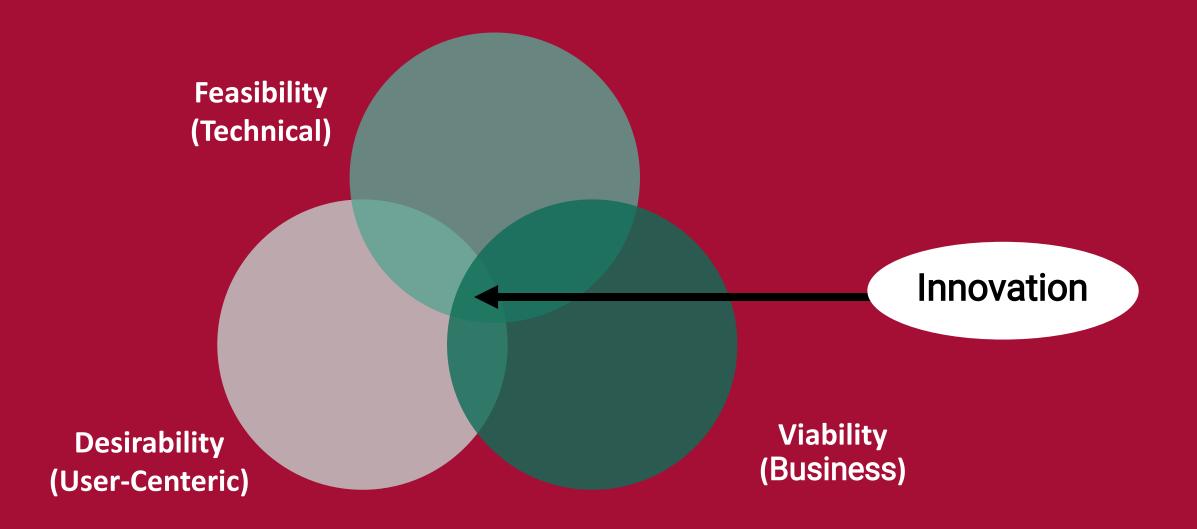

# Design is:

# Design is not:

To design is to devise courses of action aimed at changing existing situations into preferred ones.

a human-centered approach to innovation that draws from the designer's toolkit to integrate:

The needs of people,
The possibilities of technology,
and
The requirements for business
success

**DEVELOP** 

**DELIVER** 

DEFINE

**DISCOVER** 