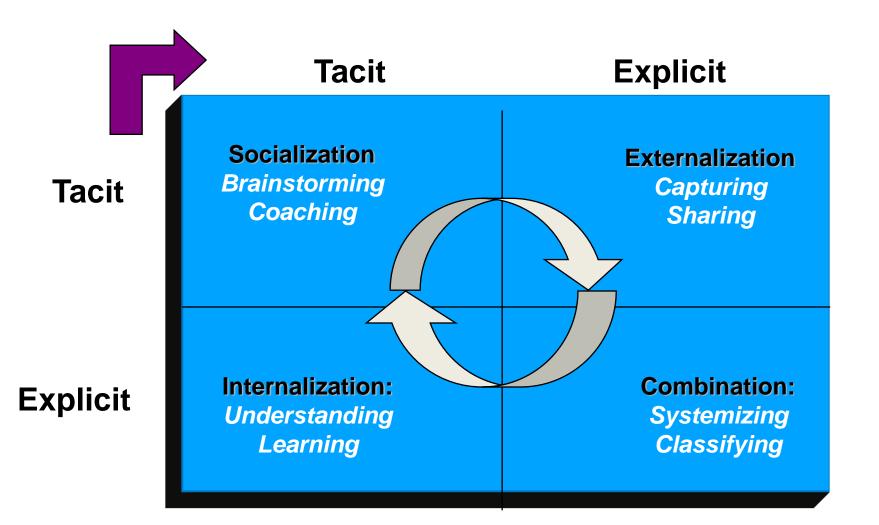

## What is Knowledge Management?

Tacit versus Explicit Knowledge

Tacit Knowledge 80-85%

https://img.jakpost.net/c/2019/03/02/2019\_03\_02\_66706\_1551461528.\_large.jpg

## **Explicit Knowledge 15-20%**

Artistan & Rand-Amilyp Manifester, Son-Ma, Ma, Ma, Ma, Ma, Maria and Am

Calles, Months, Statis, - alia, - and - and

compile.php
database.php
mail.php

Bession.php
B view.php
B workbench.php
D controllers
C database
C lang
C libs
D models

#### Nonaka & Takeuchi – the Knowledge Spiral Model