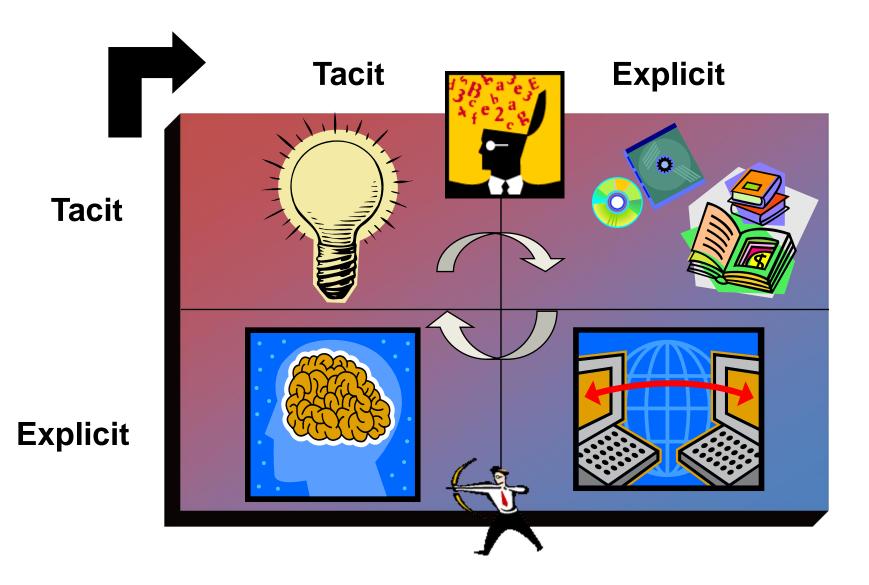

## What is Knowledge Management?

Tacit versus Explicit Knowledge

Tacit Knowledge 80-85%

https://img.jakpost.net/c/2019/03/02/2019\_03\_02\_66706\_1551461528.\_large.jpg

## **Explicit Knowledge 15-20%**

Artistan & Rand-Amilyp Manifester, Son-Ma, Ma, Ma, Ma, Ma, Maria and Am

Calles, Months, Statis, - alia, - and - and

compile.php
database.php
mail.php

Bession.php
B view.php
B workbench.php
D controllers
C database
C lang
C libs
D models

B filters.php
B routes.php
D dev
B autoload.php
B paths.php
B start.php
B start.php

artisan
composer json

Knowledge Capture (for tacit knowledge) **Knowledge Creation** Knowledge Codification (For explicit knowledge; Organizing knowledge in a knowledge taxonomy) **Knowledge Sharing Knowledge Access Knowledge** Application **Knowledge Re-Use** 

**KM Cycle Processes** 